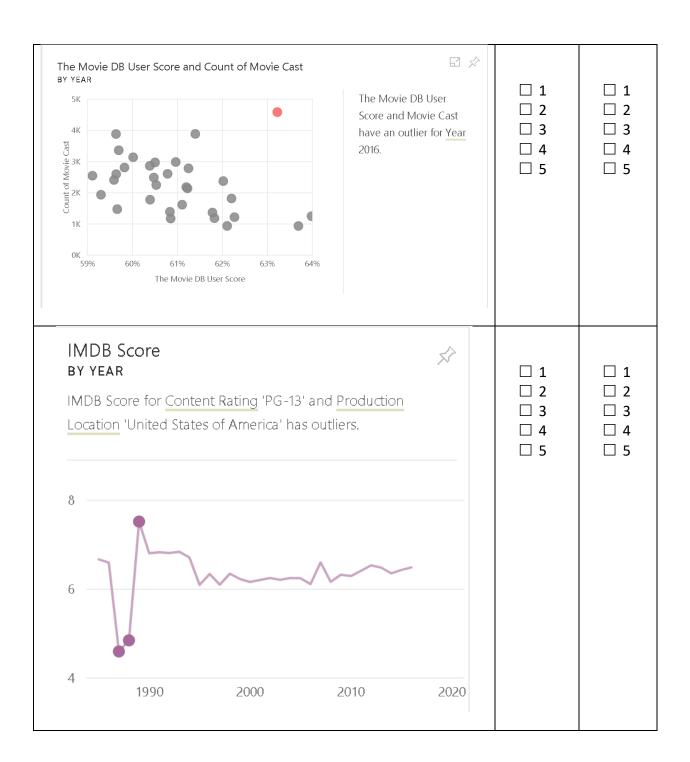

#### Questions

If you have any feedback on any insights, please leave your comments at the blank places right after.

Table 1. Questions for individual insight

| Insight: each insight is composed with a visual chart and corresponding natural language description.  Note: to mitigate users' cognitive load on unfamiliar dataset, we will also provide additional explanations on the meanings of dimensions/measures. | how interesting<br>do you feel of this<br>insight? (1 for<br>least interesting,<br>5 for most<br>interesting) | how helpful is<br>this insight for<br>you to<br>understand the<br>data<br>characteristic?<br>(1 for least<br>helpful, 5 for<br>must helpful) |  |
|------------------------------------------------------------------------------------------------------------------------------------------------------------------------------------------------------------------------------------------------------------|---------------------------------------------------------------------------------------------------------------|----------------------------------------------------------------------------------------------------------------------------------------------|--|
|------------------------------------------------------------------------------------------------------------------------------------------------------------------------------------------------------------------------------------------------------------|---------------------------------------------------------------------------------------------------------------|----------------------------------------------------------------------------------------------------------------------------------------------|--|