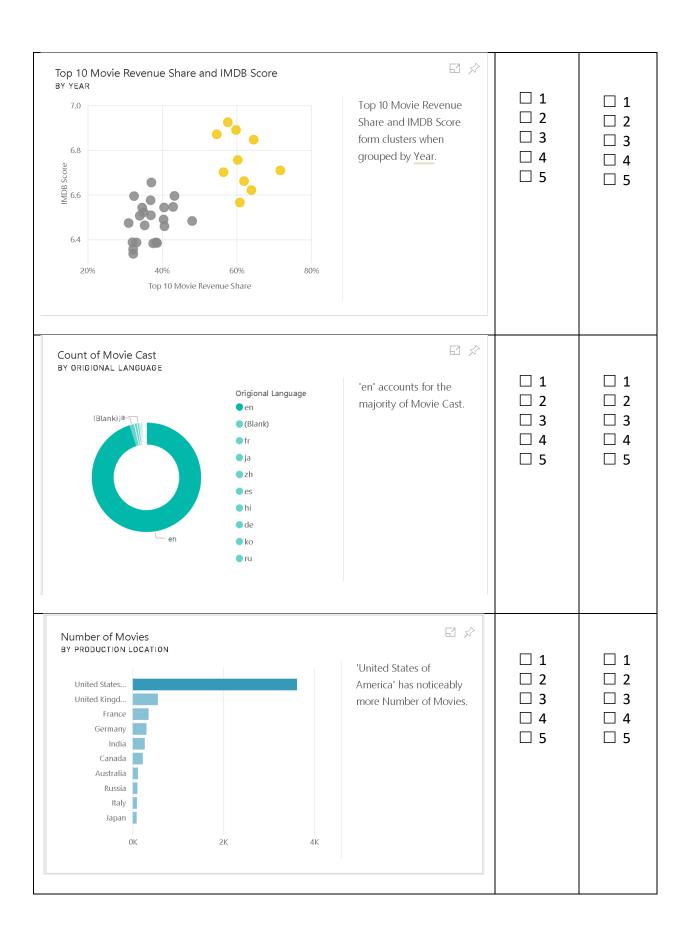

#### Questions

If you have any feedback on any insights, please leave your comments at the blank places right after.

Table 1. Questions for individual insight

| Insight: each insight is composed with a visual chart and corresponding natural language description.  Note: to mitigate users' cognitive load on unfamiliar dataset, we will also provide additional explanations on the meanings of dimensions/measures. | how interesting<br>do you feel of this<br>insight? (1 for<br>least interesting,<br>5 for most<br>interesting) | how helpful is<br>this insight for<br>you to<br>understand the<br>data<br>characteristic?<br>(1 for least<br>helpful, 5 for<br>must helpful) |  |
|------------------------------------------------------------------------------------------------------------------------------------------------------------------------------------------------------------------------------------------------------------|---------------------------------------------------------------------------------------------------------------|----------------------------------------------------------------------------------------------------------------------------------------------|--|
|------------------------------------------------------------------------------------------------------------------------------------------------------------------------------------------------------------------------------------------------------------|---------------------------------------------------------------------------------------------------------------|----------------------------------------------------------------------------------------------------------------------------------------------|--|