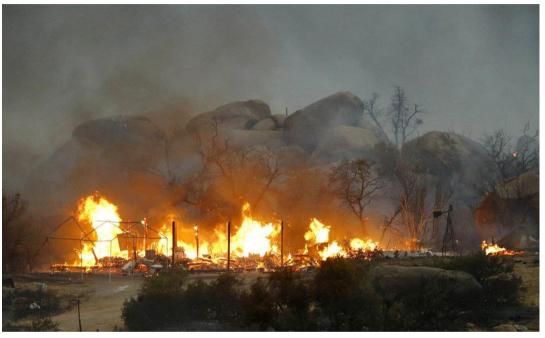

# Cliff Maas on the Yarnell Hill Fire

Hours before the incident it was clear there was a real threat...satellite and radar showed developing convection to the north that was moving south towards the fire.

High-resolution numerical models showed a threat. Were there any meteorologists working the fire? If not, why not? This terrible tragedy needs to be reviewed carefully.

A number of media outlets called the strong winds unpredictable and random. This is not correct, as shown by the information I provided above.