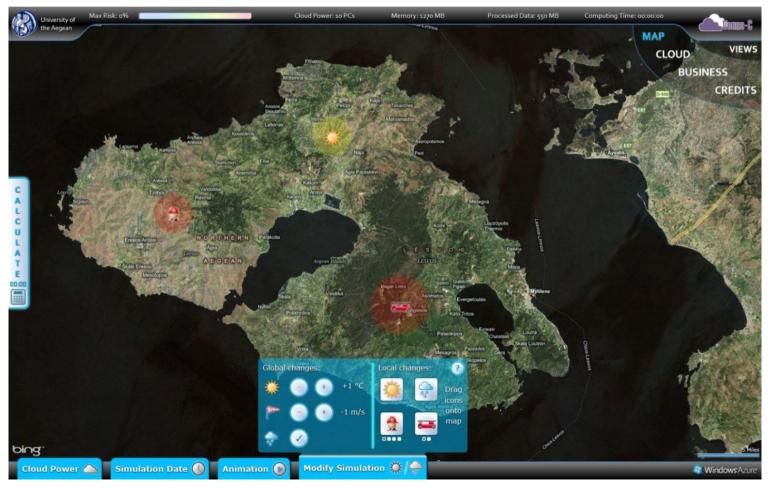

## Virtual Fire

Virtual Fire (VF) is an early warning and decision support system for integrated forest fire management, based on geoinformatics and modeling fire risk.

University of the Aegean, University of Athens, MS Hellas/MIC in Greece, and Microsoft Research