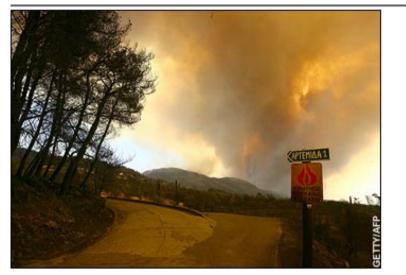

### Greek forest fires kill 56 as blaze nears Athens

Image 1 of 2 A hot, dry summer and a three-day heatwave with temperatures of 40C created the tinderbox conditions

By Roya Nikkhah and Emma Henry 4:00PM BST 26 Aug 2007

Massive forest fires which have killed at least 56 people in Greece are racing towards the site of the ancient Olympics.

Video: Greece on fire

| Print this article |
|--------------------|
| Share 0            |
| Facebook 0         |
| Twitter 0          |
| Email              |
| in LinkedIn 0      |
| <b>₹ +1</b> 0      |