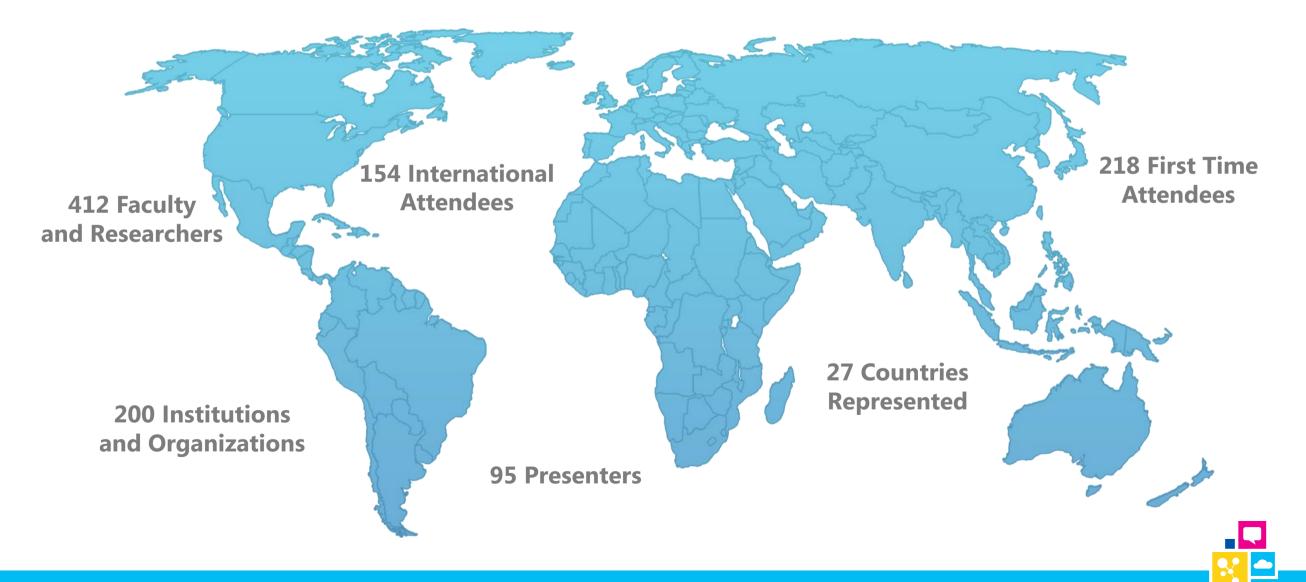

### The Future of Computing

....

\*\*\*\*\*

.... ...

academics and scientists from

Over

500+ universities have attended Faculty Summit (Redmond) since 2000

> **Faculty Fellowships** awarded since 2005 in North America