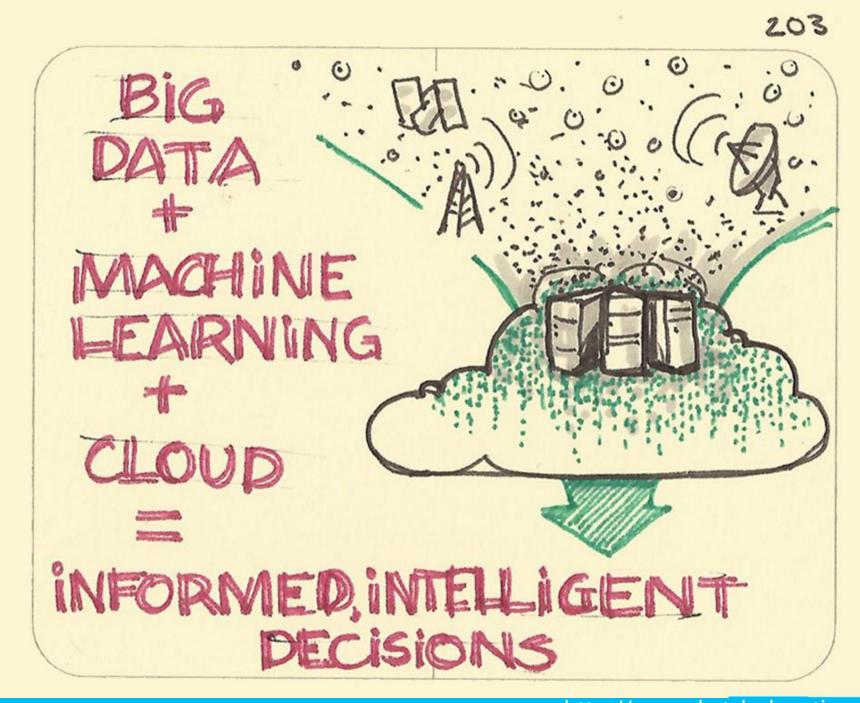

# All Scientific Data Online

- Many disciplines overlap and use data from other sciences.
- Internet can unify all literature and data
- Go from literature to computation to data back to literature.
- Information at your fingertips For everyone, everywhere
- Increase Scientific
  Information Velocity
- Huge increase in Science Productivity